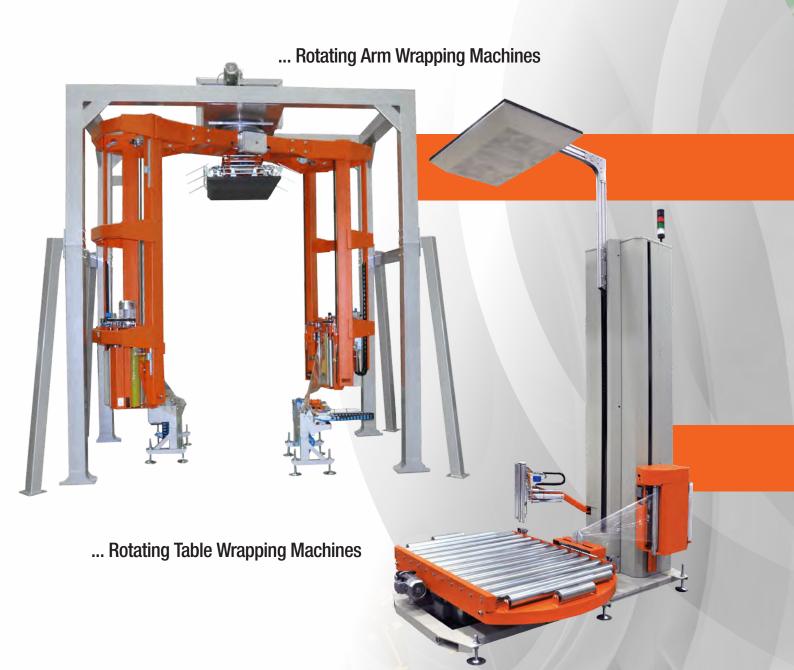

# CE-50/S E-USR/P

## Slip Rings for Wrapping Machines

**CONDUCTIX** wampfler

#### The ideal solution for...







### **Main Features**

Modularity same design for all the currents

Replacement individually mountable and dismountable

- Top Plate | Material: Polyamide 12 (PA12) With anti-rotating rods and holes for cable glands integrated
- (2) Housing | Material: Polyamide 12 (PA12) Modular side modules for fast opening and full access
- 3 Slip Ring | New European range USR
- Installation | Several options (flying leads, terminal board, threaded M48x1,5 hub)
- End Plate | Material: Polyamide 12 (PA12) With anti-rotating rods and holes for cable glands integrated
- 6 Wiring | Standard: 2m only on rings side Options: different cable length and wiring on brushe
- Air Joint | Size 1/4"
- 8 Installation | Standard flange with radial exit for cables and air hose

## **Construction & Design**

#### E-