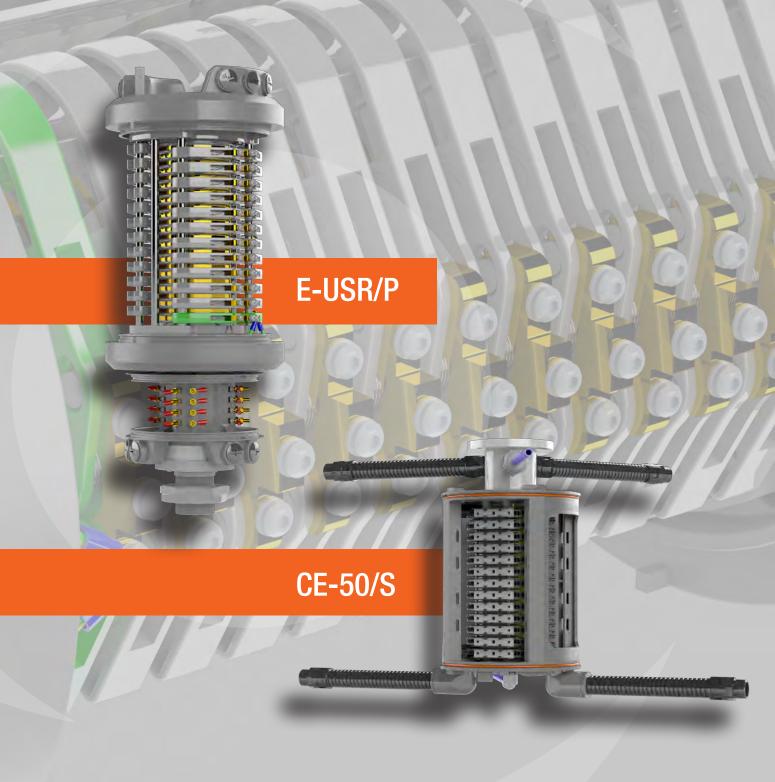

# CE-50/S E-USR/P

#### E-USR/P

- External diameter 220mm
- Free inner hole 42mm
- Length depending on composition
- Side opening for full access
- Standard Hub for fixation (Option M48x1.5 & Terminal Board)
- Captive screws for cover closure
- Voltage: 690V
- IP Protection: IP51

#### CE-50/S

- External diameter 180mm
- Length depending on composition
- Side opening for full access
- Standard Flange + Hub for fixation
- Captive screws for cover closure
- Integrated Air Joint size 1/4"
- Anti-rotating rods integrated in the End Plate
- Voltage: 400V
- IP Protection: IP54