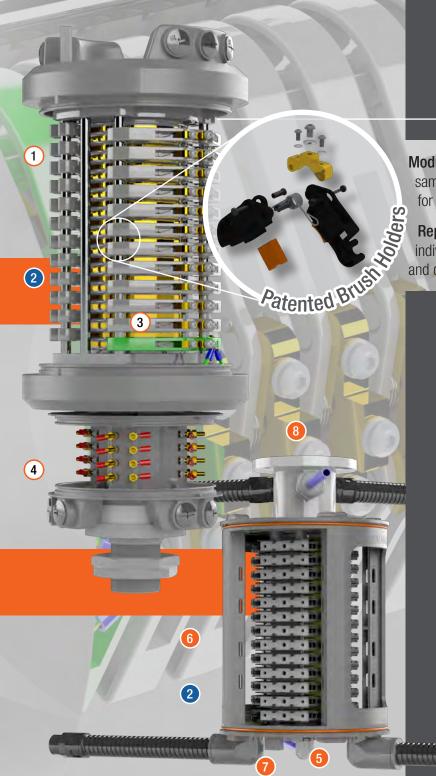

### **Main Features**

Modularity same design for all the currents

Replacement individually mountable and dismountable

- Top Plate | Material: Polyamide 12 (PA12) With anti-rotating rods and holes for cable glands integrated
- (2) Housing | Material: Polyamide 12 (PA12) Modular side modules for fast opening and full access
- 3 Slip Ring | New European range USR
- Installation | Several options (flying leads, terminal board, threaded M48x1,5 hub)
- End Plate | Material: Polyamide 12 (PA12) With anti-rotating rods and holes for cable glands integrated
- 6 Wiring | Standard: 2m only on rings side Options: different cable length and wiring on brushe
- Air Joint | Size 1/4"
- 8 Installation | Standard flange with radial exit for cables and air hose